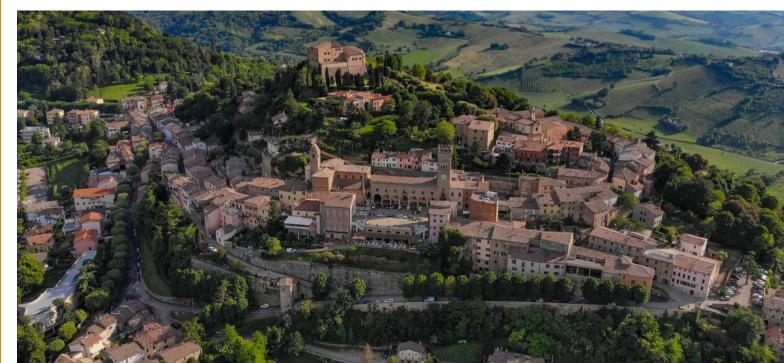

### San Leo

- Mysterious rock manifestations or engravings
- A place with a strong spirituality
- Urban archaeological park