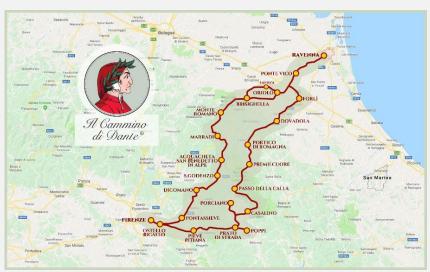

#### **Dante's Walk**

- Long hiking trail which passes different places where the poet spent time in
- Lots of possibilities to stay the night