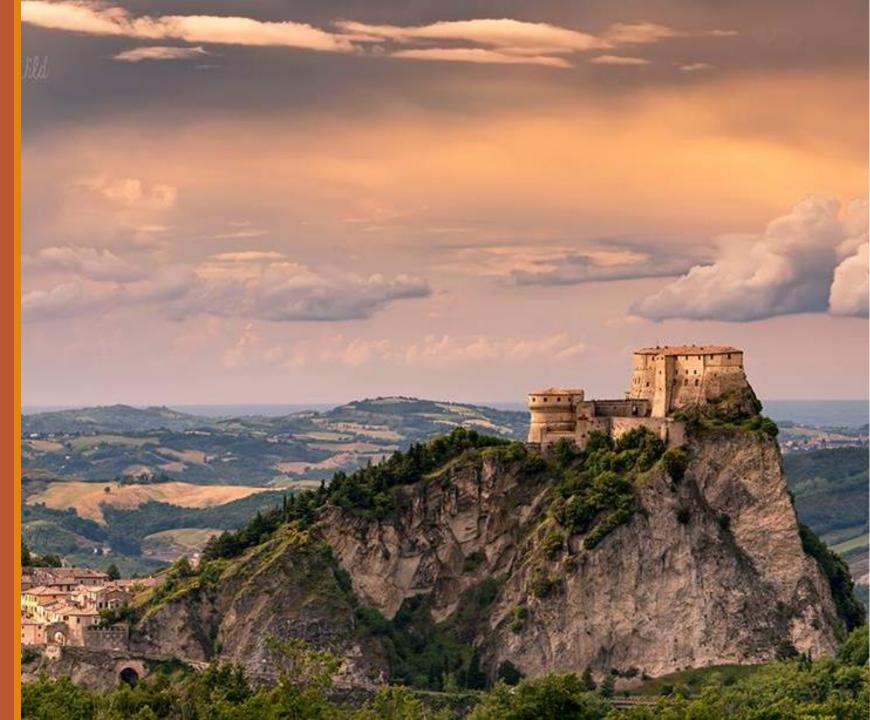

### San Leo

- Mysterious rock manifestations or engravings
- A place with a strong spirituality
- Urban archaeological park