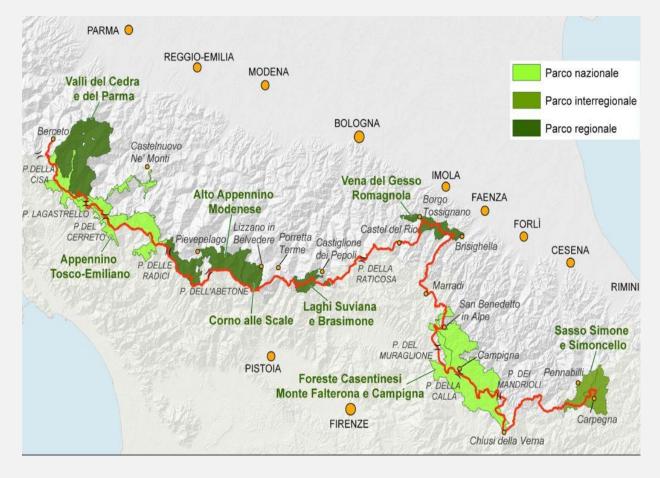

#### **Pilgrims' Routes**

- Collection of routes used by religious pilgrims in the Middle Ages
- Romagna is crossed by several roads usable for hiking and exploring the rich history of the region

#### **Dante's Walk**

- Long hiking trail which passes different places where the poet spent time in
- Lots of possibilities to stay the night